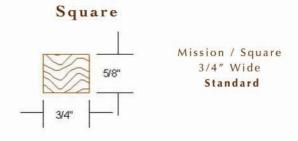

Western Red Cedar-Clear exhibits a variation of colors from amber to reddish brown, and has little or no knots. Cedar has a high degree of natural resistance to decay and attack by insects.



Western Red Cedar-Knotty exhibits a range of tone variations along with knots to create a more rustic (natural look) to the wood. Cedar has a high degree of natural resistance to decay and attack by insects.



Douglas Fir exhibits prominent grain and is a good candidate to be painted or stained, with its fast growth and durability douglas fir has become a very popular "Go Green" wood.

# Choose your glass:



1/4" Clear Single Pane Double Strength Glass Standard



1/2" Clear Insulated Glass **Optional** 



1/2" Clear Insulated Low-E Glass Optional



## Choose your surface:



# muntins profile:



# prefinishing:

Sikkens Cetol 1 & 23 Plus stain color options are shown below.