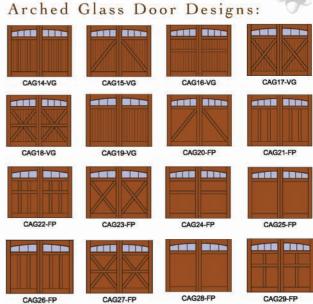

## Choose your design:



#### Square Wood Door Designs:



#### Square Glass Door Designs:



### MAKE AN ENTRANCE

CSW33-FF

#### Arched Wood Door Designs:

CAW26-FP

CSW35-FP

CSW34-FP

CAW25-FP





## Craftsman Series

Add curb appeal and the look of a custom door at an affordable price.

#### features:

- 3 standard types of wood material: Clear Western Red Cedar, Knotty Western Red Cedar, or Douglas Fir.
- Premium 1/4" hardboard interior panel.
- 2 1/4" insulated door.
- Panels available in 5" v-groove, 3" v-groove, and flat panel (paint grade).
- Over 75 available designs
- 1/4" clear single pane double strength glass: additional glass options available.
- Square profile on rails and muntins.
- Door sizes available in 6'-18' widths and in 6'-12' heights.
- 2 year warranty.





## Craftsman Series features:



### Choose your type of wood:



Western Red Cedar-Clear exhibits a variation of colors from amber to reddish brown, and has little or no knots. Cedar has a high degree of