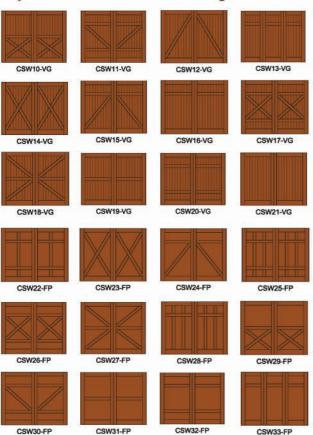

## Choose your design:



#### Square Wood Door Designs:



#### Square Glass Door Designs:



### MAKE AN ENTRANCE

CSW33-FF

#### Arched Wood Door Designs:

CAW26-FP

CSW35-FP

CSW34-FP

CAW25-FP





## Craftsman Series

Add curb appeal and the look of a custom door at an affordable price.

#### features:

- 3 standard types of wood material: Clear Western Red Cedar, Knotty Western Red Cedar, or Douglas Fir.
- Premium 1/4" hardboard interior panel.
- 2 1/4" insulated door.
- Panels available in 5" v-groove, 3" v-groove, and flat panel (paint grade).
- Over 75 available designs
- 1/4" clear single pane double strength glass: additional glass options available.
- Square profile on rails and muntins.
- Door sizes available in 6'-18' widths and in 6'-12' heights.
- 2 year warranty.





## Craftsman Series features:



### Choose your type of wood