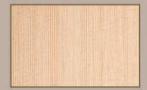

### Choose your type of wood:

Western Red Cedar-Clear exhibits a variation of colors from amber to reddish brown, and has little or no knots. Cedar has a high degree of natural resistance to decay and attack by insects.