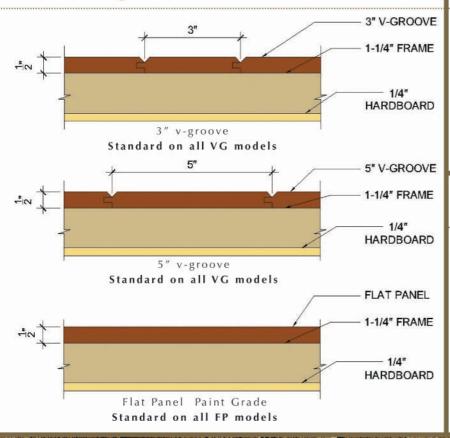

#### features:

- 3 standard types of wood material: Clear Western Red Cedar, Knotty Western Red Cedar, or Douglas Fir.
- Premium 1/4" hardboard interior panel.
- 2 1/4" insulated door.
- Panels available in 5" v-groove, 3" v-groove, and flat panel (paint grade).
- Over 75 available designs
- 1/4" clear single pane double strength glass: additional glass options available.
- Square profile on rails and muntins.
- Door sizes available in 6'-18' widths and in 6'-12' heights.
- 2 year warranty.

## Craftsman Series features:

## Choose your surface: