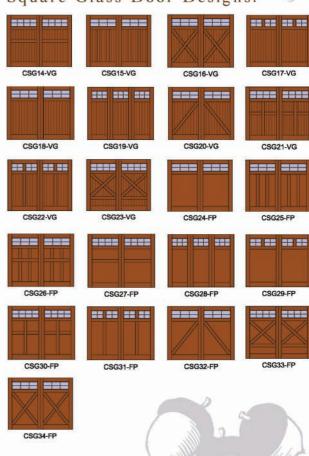

## Choose your design:

#### Arched Wood Door Designs:

CAW26-FP

CSW35-FP

CSW34-FP

CAW25-FP