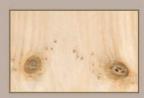

Western Red Cedar-Knotty exhibits a range of tone variations along with knots to create a more rustic (natural look) to the wood. Cedar has a high degree of natural resistance to decay and attack by insects.