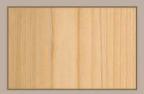

### Choose your type of wood:

Western Red Cedar-Clear exhibits a variation of colors from amber to reddish brown, and has little or no knots. Cedar has a high degree of natural resistance to decay and attack by insects.

Douglas Fir exhibits prominent grain and is a good candidate to be painted or stained, with its fast growth and durability douglas fir has become a very popular "Go Green" wood.