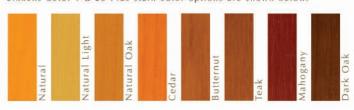

and has little or no knots. Cedar has a high degree of natural resistance to decay and attack by insects.



Western Red Cedar-Knotty exhibits a range of tone variations along with knots to create a more rustic (natural look) to the wood. Cedar has a high degree of natural resistance to decay and attack by insects.



Douglas Fir exhibits prominent grain and is a good candidate to be painted or stained, with its fast growth and durability douglas fir has become a very popular "Go Green" wood.

# Choose your glass:



1/4" Clear Single Pane Double Strength Glass Standard



1/2" Clear Insulated Glass **Optional** 



1/2" Clear Insulated Low-E Glass Optional



## Choose your surface:



# muntins profile:



# prefinishing:

Sikkens Cetol 1 & 23 Plus stain color options are shown below.