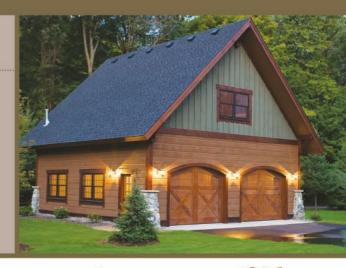

## Craftsman Series

Add curb appeal and the look of a custom door at an affordable price.

#### features:

- 3 standard types of wood material: Clear Western Red Cedar, Knotty Western Red Cedar, or Douglas Fir.
- Premium 1/4" hardboard interior panel.
- 2 1/4" insulated door.
- Panels available in 5" v-groove, 3" v-groove, and flat panel (paint grade).
- Over 75 available designs
- 1/4" clear single pane double strength glass: additional glass options available.
- Square profile on rails and muntins.
- Door sizes available in 6'-18' widths and in 6'-12' heights.
- 2 year warranty.