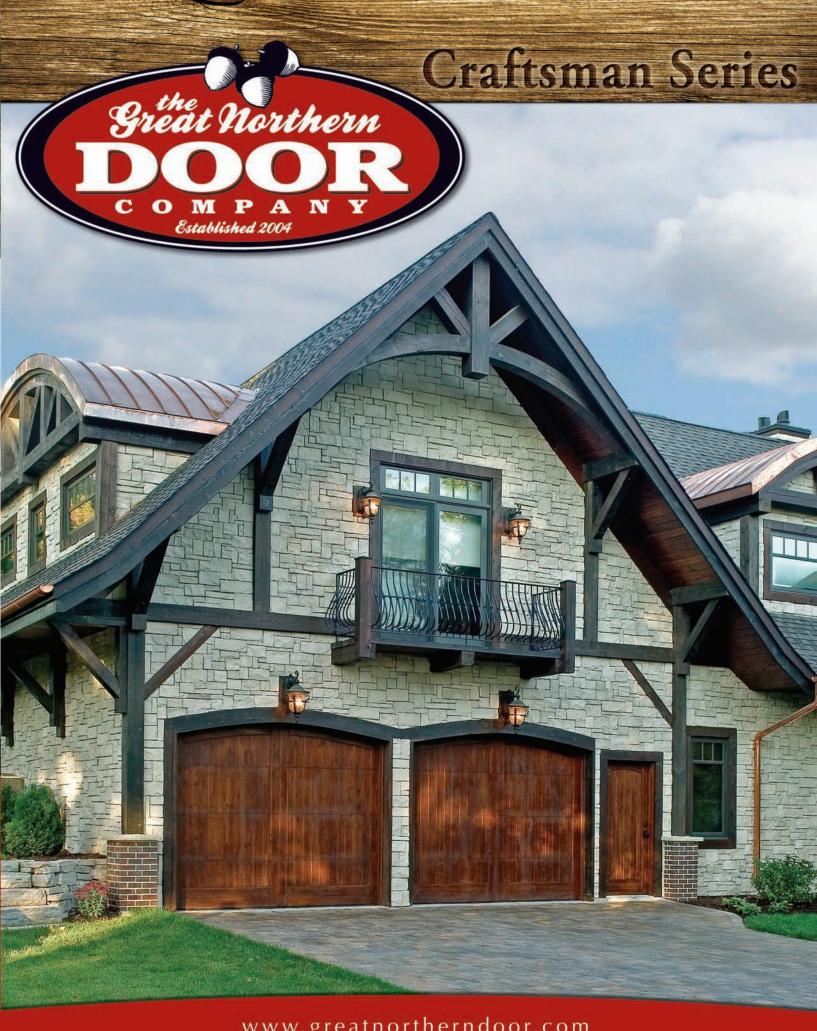

## Choose your design:

#### Square Wood Door Designs:

### MAKE AN ENTRANCE

CSW33-FF