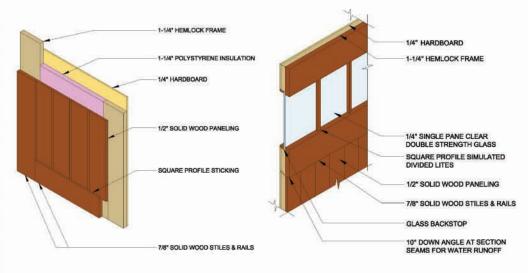

#### features:

- 3 standard types of wood material: Clear Western Red Cedar, Knotty Western Red Cedar, or Douglas Fir.
- Premium 1/4" hardboard interior panel.
- 2 1/4" insulated door.
- Panels available in 5" v-groove, 3" v-groove, and flat panel (paint grade).
- Over 75 available designs
- 1/4" clear single pane double strength glass: additional glass options available.
- Square profile on rails and muntins.
- Door sizes available in 6'-18' widths and in 6'-12' heights.
- 2 year warranty.